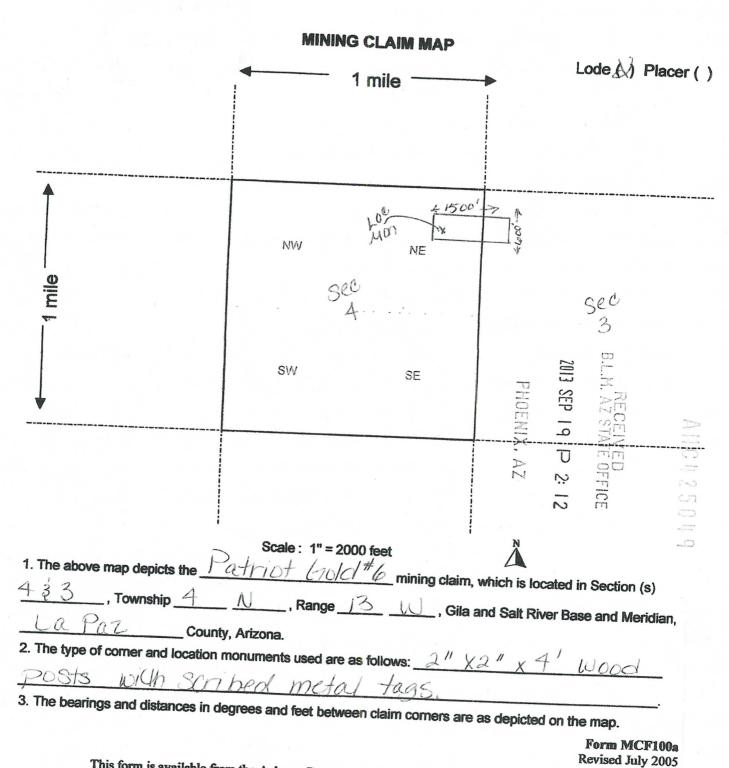

Correction to Quit Claim Deed for:

Francis Walsh
Patriot Gold #6 AMC # 425049

Add the Exempt Status to deed

Amend County to La Paz County

Exempt ARS 11-11-1134 A6

רחטבו

A NOV

ı

Claim Name: Patriot Gold #6 AMC # 425049

Legal Description: Ne Corner of Section 4 and NW corner of Section 3, T\$N R13 W

Grantor Grantee

State of Arizona

County of Maricopa

The foregoing instrument was acknowledged before me this  $\frac{1}{2}$  day of October, 2014 by